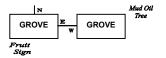

#### THE FOLLOWING IS A METHOD USEFUL IN MAPPING ADVENTURES

Each room is represented by a box with the name of the room in it, and all original items found in it noted alongside.

Directions from a location are indicated by a line coming out of anywhere on the box, but with the direction leaving the box indicated by the first letter of that direction.

The above shows it is East from the grove to the swamp and West from the swamp to the grove. In the case of being able to go only in one direction, an arrow is put at the end of the path.

This indicates that upon leaving the grove you go north to the forest, but that you cannot return!